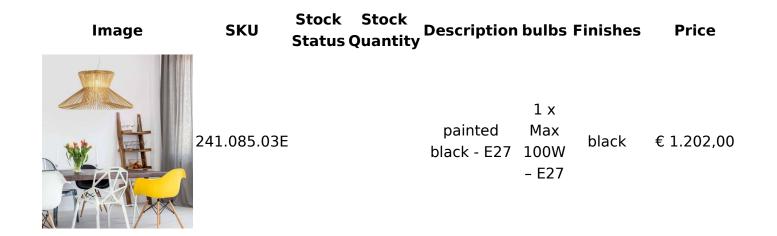

| Image | SKU         | Stock<br>Quantity | Description                   | bulbs                                | Finishes              | Price      |
|-------|-------------|-------------------|-------------------------------|--------------------------------------|-----------------------|------------|
|       | 241.085.03  |                   | painted<br>black - Led        | Led<br>2700<br>k - 3 x<br>10<br>watt | black                 | € 1.509,00 |
|       | 241.085.04E |                   | painted<br>burnished -<br>E27 | 1 x<br>Max<br>100W<br>- E27          | brunito<br>verniciato | € 1.202,00 |
|       | 241.085.05E |                   | painted gold<br>- E27         | 1 x<br>Max<br>100W<br>- E27          | painted<br>gold       | € 1.202,00 |
|       | 241.085.02E |                   | painted<br>white - E27        | 1 x<br>Max<br>100W<br>- E27          | white                 | € 1.202,00 |