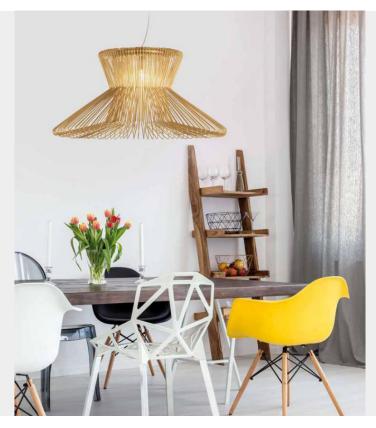

#### **1-LIGHT SUSPENSION 241.085.05 - IMPOSSIBLE - METAL LUX**

# € 1.202,00 - € 1.509,00

1-light metal suspension lamp available in four finishes: painted white, painted black, painted burnished and painted gold. The suspension has a diameter of 85 cm and a maximum adjustable height of 230 cm.

A beautiful pendant lamp that gives a touch of personality to your environment. We recommend it to light the dining table, a spacious and modern kitchen, but also a bedroom. Thanks to the different finishes available you can match it with the colours of your furniture.

Depending on the size of the room to be lit, you can choose between three diameters: cm.65, cm.85 and cm.105.The Impossible collection has an original and attractive design. The series consists of suspensions of different shapes and sizes. In addition, each suspension is available with both fitting E27 and Led light 2700 K SKU: 241.085 | Categories: Indoor Lighting, New products, Suspension lamp | Tags: led suspension lamp, metal pendant lamp, design pendant lamp

## **DESCRIZIONE PRODOTTO**

1-light metal suspension lamp available in four finishes: painted white, painted black, painted burnished and painted gold. The suspension has a diameter of 85 cm and a maximum adjustable height of 230 cm.

Depending on the size of the room to be lit, you can choose between three diameters: cm.65, cm.85 and cm.105.The Impossible collection has an original and attractive design. The series consists of suspensions of different shapes and sizes. In addition, each suspension is available with both fitting E27 and Led light 2700 K