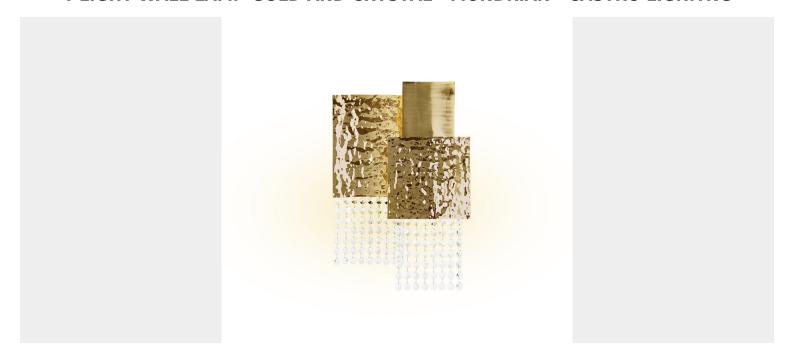

## 4-LIGHT WALL LAMP-GOLD AND CRYSTAL - MONDRIAN - CASTRO LIGHITNG

€ 839,00

Wall sconce with 4 lights in golden brass and crystal. Shiny gold finish.

Elegant wall lamp suitable to illuminate living rooms, bedrooms and entrances.

Mondrian is a precious and extremely elegant collection, suitable for lighting and furnishing classy rooms with originality. The brass structure is composed of smooth and hammered brass plates, completed by a crystal waterfall. The series is composed of suspensions of various shapes and sizes and wall lamps.

### **DESCRIZIONE PRODOTTO**

Wall sconce with 4 lights in golden brass and crystal. Shiny gold finish.

Elegant wall lamp suitable to illuminate living rooms, bedrooms and entrances.

Mondrian is a precious and extremely elegant collection, suitable for lighting and furnishing classy rooms with originality. The brass structure is composed of smooth and hammered brass plates, completed by a crystal waterfall. The series is composed of suspensions of various shapes and sizes and wall lamps.