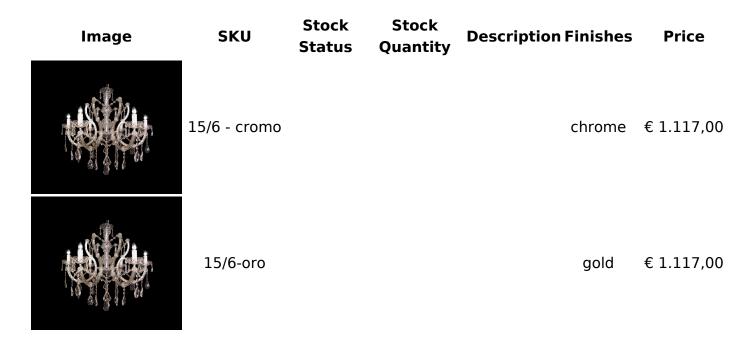

#### VARIATIONS

Also available in gold finish.

The product can be customized by size and number of lights.

SKU: 15/6 | Categories: Indoor Lighting, Chandelier | Tags: Marua Theresa chandelier

Also available in gold finish.

The product can be customized by size and number of lights.