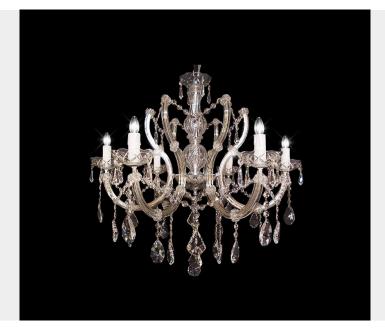

### 6-LIGHT CHANDELIER 15/6 - MARIA THERESA - LUTIZ

# € 1.117,00

Chandelier 6 lights with chrome finish and crystal pendant.

The Maria Teresa style chandelier is perfect to light a bedroom or a living room furnished in classic style. For a touch of originality, it can also be installed in a contemporary furnished environment.

## **DESCRIZIONE PRODOTTO**

Chandelier 6 lights with chrome finish and crystal pendant.

The Maria Teresa style chandelier is perfect to light a bedroom or a living room furnished in classic style. For a touch of originality, it can also be installed in a contemporary furnished environment.

Also available in gold finish.

The product can be customized by size and number of lights.