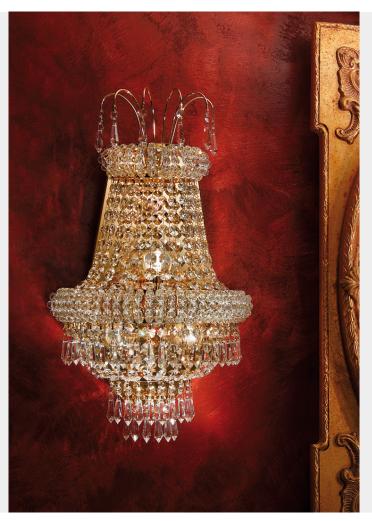

## **3-LIGHT SCONCE GOLD AND CRYSTAL- 570/A3 LUXURY CRYSTAL - ARREDO LUCE**

# € 993,00

3-light sconce made of metal, 24kt gold, crystal octagons. The special feature of This wall lamp are the two bands embellished with crystal beads. Ideal to illuminate entrances, corridors and stairs, living rooms, halls, bedrooms and at mirrors' sides in classic spaces. Various finishes(24kt gold and chrome) are available. In this collection there are also chandeliers in different dimensions and table lamps. SKU: 570/A3 | Categories: Applique, Indoor Lighting | Tags: wall sconce with crystal, wall sconce with swarovski crystal, golden wall lamp

# **DESCRIZIONE PRODOTTO**

3-light sconce made of metal, 24kt gold, crystal octagons. The special feature of This wall lamp are

the two bands embellished with crystal beads. Ideal to illuminate entrances, corridors and stairs, living rooms, halls, bedrooms and at mirrors' sides in classic spaces. Various finishes(24kt gold and chrome) are available. In this collection there are also chandeliers in different dimensions and table lamps.