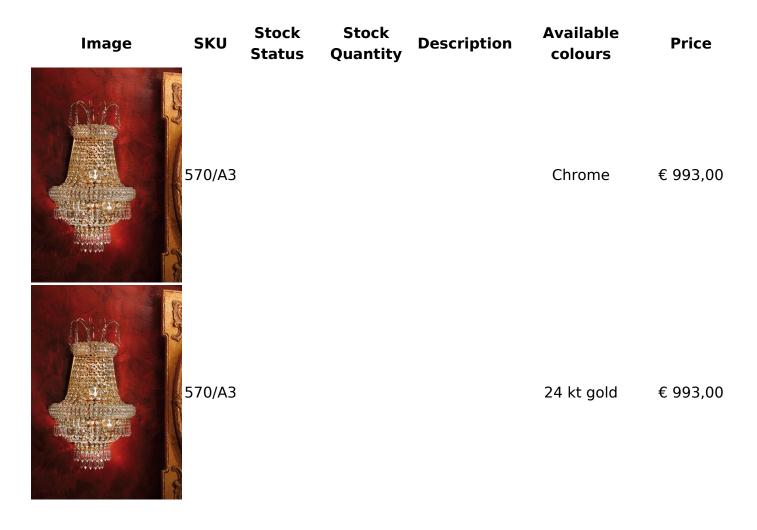

## VARIATIONS

# **INFORMAZIONI AGGIUNTIVE**

| Weight                   | 5 kg                                                                                                       |
|--------------------------|------------------------------------------------------------------------------------------------------------|
| Diameter                 | <u>32</u>                                                                                                  |
| Altezza (cm)             | 40                                                                                                         |
| bulbs                    | max 60W E14 for light                                                                                      |
| light bulbs              | not included                                                                                               |
| structure                | <u>Metal</u>                                                                                               |
| Available colours        | <u>24 kt gold, Chrome</u>                                                                                  |
| product type             | wall lamp                                                                                                  |
| Rooms                    | <u>Living room, Dining room, Kitchen, Bedroom, Entrance /</u><br><u>Corridor / Stairway, Attic, Office</u> |
| Product ready in         | <u>30 days</u>                                                                                             |
| Manufacturer\'s warranty | 24 months                                                                                                  |