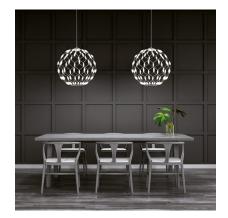

## **EXCLUSIVE LIGHT -LED SUSPENSION LAMP - WELL**

€ 240,00 - € 404,00

Integrated LED source suspension, dimmerable, white painted metal frame, white methacrylate diffuser. Led light 3000 k.

The **Well** pendant lamp has a very original and modern design. The LEDs are present on the sphere reticular structure. It is perfect for lighting a living room, a dining table, a bedroom. Three sizes are available. Well S40 - Diameter 40 cm - h.max 190 cm - led Lm. 2280 Well S50 - Diameter cm.50 - h.max 190 cm - led Lm. 4800. Well S60 - Diameter 60 cm - h.max 190 cm - led Lm. 5760

# **DESCRIZIONE PRODOTTO**

Integrated LED source suspension, dimmerable, white painted metal frame, white methacrylate diffuser. Led light 3000 k.

The **Well** pendant lamp has a very original and modern design. The LEDs are present on the sphere reticular structure. It is perfect for lighting a living room, a dining table, a bedroom. Three sizes are available. Well S40 - Diameter 40 cm - h.max 190 cm - led Lm. 2280 Well S50 - Diameter cm.50 - h.max 190 cm - led Lm. 4800. Well S60 - Diameter 60 cm - h.max 190 cm - led Lm. 5760