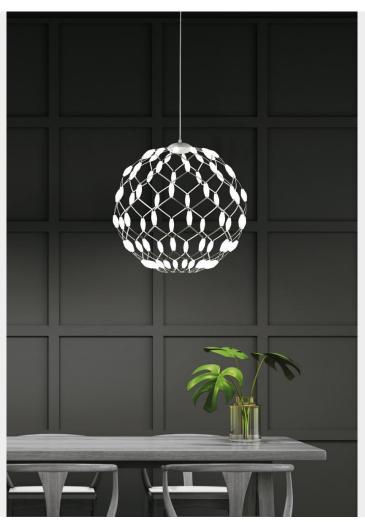

## **EXCLUSIVE LIGHT -LED SUSPENSION LAMP - WELL**

€ 240,00 - € 404,00

Integrated LED source suspension, dimmerable, white painted metal frame, white methacrylate diffuser. Led light 3000 k.

The **Well** pendant lamp has a very original and modern design. The LEDs are present on the sphere reticular structure. It is perfect for lighting a living room, a dining table, a bedroom. Three sizes are available. Well S40 - Diameter 40 cm - h.max 190 cm - led Lm. 2280 Well S50 - Diameter cm.50 - h.max 190 cm - led Lm. 4800. Well S60 - Diameter 60 cm - h.max 190 cm - led Lm. 5760

# **DESCRIZIONE PRODOTTO**

Integrated LED source suspension, dimmerable, white painted metal frame, white methacrylate diffuser. Led light 3000 k.

The **Well** pendant lamp has a very original and modern design. The LEDs are present on the sphere reticular structure. It is perfect for lighting a living room, a dining table, a bedroom. Three sizes are available. Well S40 - Diameter 40 cm - h.max 190 cm - led Lm. 2280 Well S50 - Diameter cm.50 - h.max 190 cm - led Lm. 4800. Well S60 - Diameter 60 cm - h.max 190 cm - led Lm. 5760