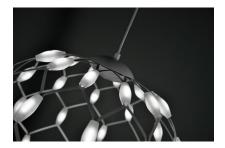

## **EXCLUSIVE LIGHT -LED SUSPENSION LAMP - WELL**

€ 240,00 - € 404,00

Integrated LED source suspension, dimmerable, white painted metal frame, white methacrylate diffuser. Led light 3000 k.

The **Well** pendant lamp has a very original and modern design. The LEDs are present on the sphere reticular structure. It is perfect for lighting a living room, a dining table, a bedroom. Three sizes are available. Well S40 - Diameter 40 cm - h.max 190 cm - led Lm. 2280 Well S50 - Diameter cm.50 - h.max 190 cm - led Lm. 4800. Well S60 - Diameter 60 cm - h.max 190 cm - led Lm. 5760

# **DESCRIZIONE PRODOTTO**

Integrated LED source suspension, dimmerable, white painted metal frame, white methacrylate diffuser. Led light 3000 k.

The **Well** pendant lamp has a very original and modern design. The LEDs are present on the sphere reticular structure. It is perfect for lighting a living room, a dining table, a bedroom. Three sizes are available. Well S40 - Diameter 40 cm - h.max 190 cm - led Lm. 2280 Well S50 - Diameter cm.50 - h.max 190 cm - led Lm. 4800. Well S60 - Diameter 60 cm - h.max 190 cm - led Lm. 5760