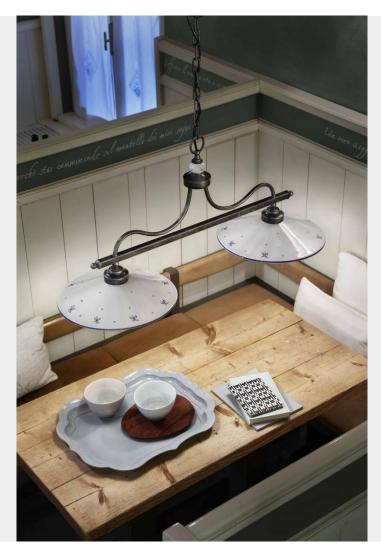

#### FERROLUCE CLASSIC- ASTI - 2-LIGHT BARBELL LAMP - C158

# **€ 702,00** Original price was: **€ 702,00**. **€ 638,00** Current price is: **€ 638,00**.

2-light barbell lamp made of black shaded silver (NA) metal and lampshade made of ceramic with 38.DEC. SOB blue decoration. With its simple design, this suspension is ideal to illuminate the dining table in living rooms or in the kitchen furnished in country style. The Asti collection is characterized by a basic design that recalls the shapes of the past. Each item is hand-painted by

## **DESCRIZIONE PRODOTTO**

2-light barbell lamp made of black shaded silver (NA) metal and lampshade made of ceramic with 38.DEC. SOB blue decoration.

With its simple design, this suspension is ideal to illuminate the dining table in living rooms or in the kitchen furnished in country style.

The Asti collection is characterized by a basic design that recalls the shapes of the past. Each item is hand-painted by skilful craftsmen. The collection consists of suspensions, barbells, sconce and ceiling lamps.