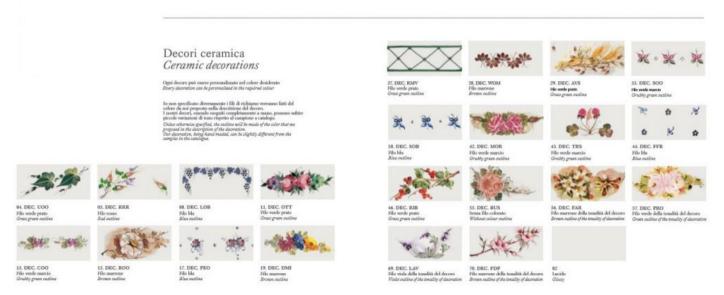

skilful craftsmen. The collection consists of suspensions, barbells, sconce and ceiling lamps. Available finishes for the mount: AG (silver), BI (white), BA (shaded silver white), BO (shaded gold white), NE (black), NA (black shaded silver), NO (shaded gold black), NR (black shaded copper), RU (Rust), VO (shaded gold green). The ceramic lampshades are available with many decorations:

Available finishes for the mount: AG (silver), BI (white), BA (shaded silver white), BO (shaded gold white), NE (black), NA (black shaded silver), NO (shaded gold black), NR (black shaded copper), RU (Rust), VO (shaded gold green). The ceramic lampshades are available with many decorations :