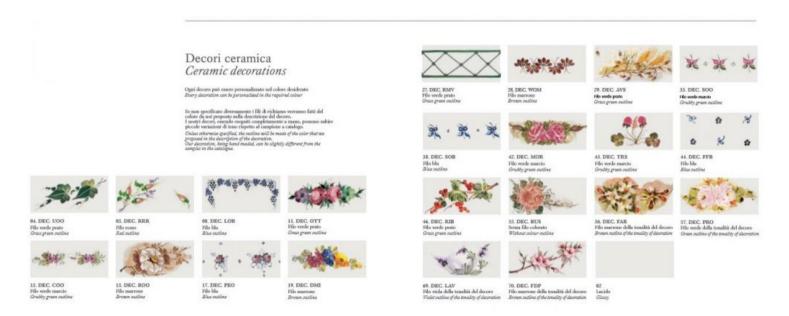

skilful craftsmen. The collection consists of suspensions, barbells, sconce and ceiling lamps. Available finishes for the mount: AG (silver), BI (white), BA (shaded silver white), BO (shaded gold white), NE (black), NA (black shaded silver), NO (shaded gold black), NR (black shaded copper), RU (Rust), VO (shaded gold green). The ceramic lampshades are available with many decorations:

Available finishes for the mount: AG (silver), BI (white), BA (shaded silver white), BO (shaded gold white), NE (black), NA (black shaded silver), NO (shaded gold black), NR (black shaded copper), RU (Rust), VO (shaded gold green). The ceramic lampshades are available with many decorations :

Thread decoration, ceramic thread color: VM (rancid green thread), MA (brown thread), Gi (yellow thread) VP (grass green thread), Ro (Red thread) BL (Blue thread), Ne (Black thread).

Please specify the chosen finish in the "notes" section. For further information contact us : info@lucillaplace.it