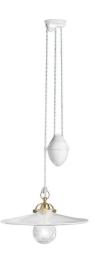

#### FERROLUCE CLASSIC- ASTI - 2-LIGHT BARBELL LAMP - C158

# **€ 702,00** Original price was: **€ 702,00**. **€ 638,00** Current price is: **€ 638,00**.

2-light barbell lamp made of black shaded silver (NA) metal and lampshade made of ceramic with 38.DEC. SOB blue decoration. With its simple design, this suspension is ideal to illuminate the dining table in living rooms or in the kitchen furnished in country style. The Asti collection is characterized by a basic design that recalls the shapes of the past. Each item is hand-painted by

## **DESCRIZIONE PRODOTTO**

2-light barbell lamp made of black shaded silver (NA) metal and lampshade made of ceramic with 38.DEC. SOB blue decoration.

With its simple design, this suspension is ideal to illuminate the dining table in living rooms or in the kitchen furnished in country style.

The Asti collection is characterized by a basic design that recalls the shapes of the past. Each item is hand-painted by skilful craftsmen. The collection consists of suspensions, barbells, sconce and ceiling lamps.