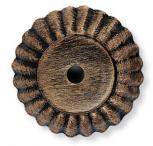

# **€ 702,00** Original price was: **€ 702,00**. **€ 638,00** Current price is: **€ 638,00**.

2-light barbell lamp made of black shaded silver (NA) metal and lampshade made of ceramic with 38.DEC. SOB blue decoration. With its simple design, this suspension is ideal to illuminate the dining table in living rooms or in the kitchen furnished in country style. The Asti collection is characterized by a basic design that recalls the shapes of the past. Each item is hand-painted by

## **DESCRIZIONE PRODOTTO**

2-light barbell lamp made of black shaded silver (NA) metal and lampshade made of ceramic with 38.DEC. SOB blue decoration.

With its simple design, this suspension is ideal to illuminate the dining table in living rooms or in the kitchen furnished in country style.

#### **INFORMAZIONI AGGIUNTIVE**

Weight 4,4 kg

**Diameter** 35 - Lunghezza cm.97

Altezza (cm) 46

Ceramic finishes Glossy ceramic decorated or colored band

bulbs MAX 75W E27

light bulbs not included

product type <u>Suspension</u>