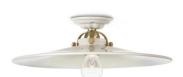

# **€ 357,00** Original price was: **€ 357,00**. **€ 271,00** Current price is: **€ 271,00**.

1-light suspension lamp, lampshade made of ceramic with decoration 38.DEC. SOB, elements made of satin brass (OS) metal. The intertwined cable allow to adjust the height according to your needs. The lampshade diameter is cm.35, are also available the following diameters: 20, 30 cm.

#### **DESCRIZIONE PRODOTTO**

1-light suspension lamp, lampshade made of ceramic with decoration 38.DEC. SOB, elements made of satin brass (OS) metal. The intertwined cable allow to adjust the height according to your needs. The lampshade diameter is cm.35, are also available the following diameters: 20, 30 cm.

# **INFORMAZIONI AGGIUNTIVE**

Weight 1,7 kg

Diameter <u>35</u>

Altezza (cm) regolabile max 120

Ceramic finishes Glossy ceramic decorated or colored band

bulbs MAX 75W E27

light bulbs not included

product type <u>Suspension</u>