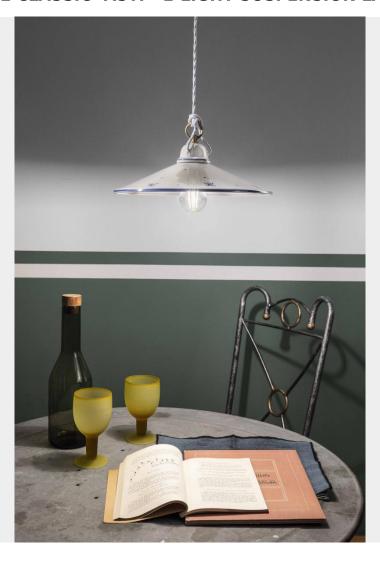

# **€ 357,00** Original price was: **€ 357,00**. **€ 271,00** Current price is: **€ 271,00**.

1-light suspension lamp, lampshade made of ceramic with decoration 38.DEC. SOB, elements made of satin brass (OS) metal. The intertwined cable allow to adjust the height according to your needs. The lampshade diameter is cm.35, are also available the following diameters: 20, 30 cm.

This simple and elegant suspension is recommended to have a direct light on a dining table, a worktop, on a peninsula or to illuminate a medium room. The Asti collection is characterized by a basic design that recalls the shapes of the past. Each item is hand-painted by skilful craftsmen.

#### **DESCRIZIONE PRODOTTO**

1-light suspension lamp, lampshade made of ceramic with decoration 38.DEC. SOB, elements made of satin brass (OS) metal. The intertwined cable allow to adjust the height according to your needs. The lampshade diameter is cm.35, are also available the following diameters: 20, 30 cm.