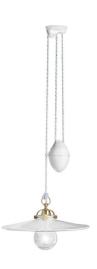

# FERROLUCE CLASSIC- ASTI - 1-LIGHT SUSPENSION LAMP - C054

# **€ 357,00** Original price was: **€ 357,00**. **€ 271,00** Current price is: **€ 271,00**.

1-light suspension lamp, lampshade made of ceramic with decoration 38.DEC. SOB, elements made of satin brass (OS) metal. The intertwined cable allow to adjust the height according to your needs. The lampshade diameter is cm.35, are also available the following diameters: 20, 30 cm.

This simple and elegant suspension is recommended to have a direct light on a dining table, a worktop, on a peninsula or to illuminate a medium room. The Asti collection is characterized by a basic design that recalls the shapes of the past. Each item is hand-painted by skilful craftsmen.

#### **DESCRIZIONE PRODOTTO**

1-light suspension lamp, lampshade made of ceramic with decoration 38.DEC. SOB, elements made of satin brass (OS) metal. The intertwined cable allow to adjust the height according to your needs. The lampshade diameter is cm.35, are also available the following diameters: 20, 30 cm.