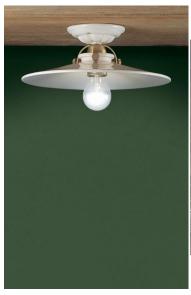

This simple and elegant suspension is recommended to have a direct light on a dining table, a worktop, on a peninsula or to illuminate a medium room. The Asti collection is characterized by a basic design that recalls the shapes of the past. Each item is hand-painted by skilful craftsmen.