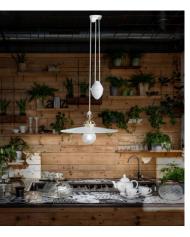

# FERROLUCE CLASSIC- ASTI - 1-LIGHT SUSPENSION LAMP - C054

# **€ 357,00** Original price was: **€ 357,00**. **€ 271,00** Current price is: **€ 271,00**.

1-light suspension lamp, lampshade made of ceramic with decoration 38.DEC. SOB, elements made of satin brass (OS) metal. The intertwined cable allow to adjust the height according to your needs. The lampshade diameter is cm.35, are also available the following diameters: 20, 30 cm.

This simple and elegant suspension is recommended to have a direct light on a dining table, a worktop, on a peninsula or to illuminate a medium room. The Asti collection is characterized by a basic design that recalls the shapes of the past. Each item is hand-painted by skilful craftsmen.

#### **DESCRIZIONE PRODOTTO**

1-light suspension lamp, lampshade made of ceramic with decoration 38.DEC. SOB, elements made of satin brass (OS) metal. The intertwined cable allow to adjust the height according to your needs. The lampshade diameter is cm.35, are also available the following diameters: 20, 30 cm.