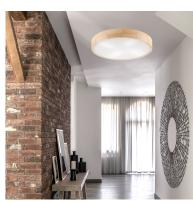

#### LAMKUR - EVELIN 1-LIGHT WALL LAMP IN NATURAL PINE WOOD AND GLASS

€ 51,00

Evelin 1-light wall sconce with natural pine frame and glass diffuser.

This wooden wall lamp with a simple and elegant design is perfect for illuminating an entrance hall, corridor or living room. You can place it in rooms furnished in different styles: contemporary, but also rustic, Scandinavian and modern. You can also complete the lighting of your room with a pendant lamp or ceiling light.

### **DESCRIZIONE PRODOTTO**

**Evelin** 1-light wall sconce with natural pine frame and glass diffuser.

This wooden wall lamp with a simple and elegant design is perfect for illuminating an entrance hall, corridor or living room. You can place it in rooms furnished in different styles: contemporary, but also rustic, Scandinavian and modern. You can also complete the lighting of your room with a pendant lamp or ceiling light.