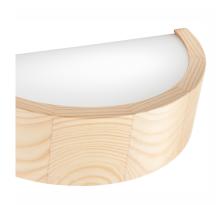

#### LAMKUR - EVELIN 1-LIGHT WALL LAMP IN NATURAL PINE WOOD AND GLASS

€ 51,00

Evelin 1-light wall sconce with natural pine frame and glass diffuser.

This wooden wall lamp with a simple and elegant design is perfect for illuminating an entrance hall, corridor or living room. You can place it in rooms furnished in different styles: contemporary, but also rustic, Scandinavian and modern. You can also complete the lighting of your room with a pendant lamp or ceiling light.

### **DESCRIZIONE PRODOTTO**

**Evelin** 1-light wall sconce with natural pine frame and glass diffuser.

This wooden wall lamp with a simple and elegant design is perfect for illuminating an entrance hall, corridor or living room. You can place it in rooms furnished in different styles: contemporary, but also rustic, Scandinavian and modern. You can also complete the lighting of your room with a pendant lamp or ceiling light.