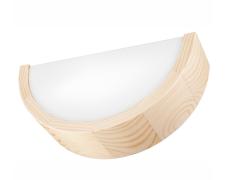

#### LAMKUR - EVELIN 1-LIGHT WALL LAMP IN NATURAL PINE WOOD AND GLASS

€ 51,00

Evelin 1-light wall sconce with natural pine frame and glass diffuser.

This wooden wall lamp with a simple and elegant design is perfect for illuminating an entrance hall, corridor or living room. You can place it in rooms furnished in different styles: contemporary, but also rustic, Scandinavian and modern. You can also complete the lighting of your room with a pendant lamp or ceiling light.

### **DESCRIZIONE PRODOTTO**

**Evelin** 1-light wall sconce with natural pine frame and glass diffuser.

This wooden wall lamp with a simple and elegant design is perfect for illuminating an entrance hall, corridor or living room. You can place it in rooms furnished in different styles: contemporary, but also rustic, Scandinavian and modern. You can also complete the lighting of your room with a pendant lamp or ceiling light.