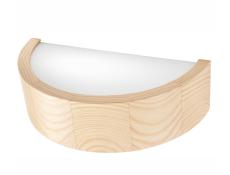

#### LAMKUR - EVELIN 1-LIGHT WALL LAMP IN NATURAL PINE WOOD AND GLASS

€ 51,00

Evelin 1-light wall sconce with natural pine frame and glass diffuser.

This wooden wall lamp with a simple and elegant design is perfect for illuminating an entrance hall, corridor or living room. You can place it in rooms furnished in different styles: contemporary, but also rustic, Scandinavian and modern. You can also complete the lighting of your room with a pendant lamp or ceiling light.

### **DESCRIZIONE PRODOTTO**

**Evelin** 1-light wall sconce with natural pine frame and glass diffuser.

This wooden wall lamp with a simple and elegant design is perfect for illuminating an entrance hall, corridor or living room. You can place it in rooms furnished in different styles: contemporary, but also rustic, Scandinavian and modern. You can also complete the lighting of your room with a pendant lamp or ceiling light.