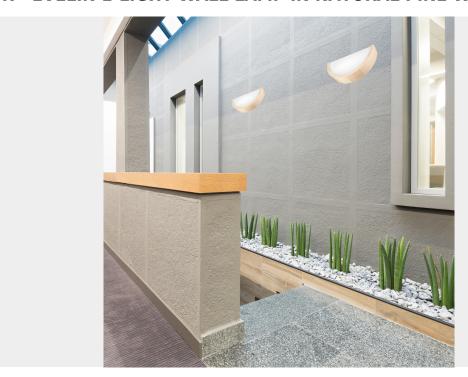

#### LAMKUR - EVELIN 1-LIGHT WALL LAMP IN NATURAL PINE WOOD AND GLASS

€ 51,00

Evelin 1-light wall sconce with natural pine frame and glass diffuser.

This wooden wall lamp with a simple and elegant design is perfect for illuminating an entrance hall, corridor or living room. You can place it in rooms furnished in different styles: contemporary, but also rustic, Scandinavian and modern. You can also complete the lighting of your room with a pendant lamp or ceiling light.

### **DESCRIZIONE PRODOTTO**

**Evelin** 1-light wall sconce with natural pine frame and glass diffuser.

This wooden wall lamp with a simple and elegant design is perfect for illuminating an entrance hall, corridor or living room. You can place it in rooms furnished in different styles: contemporary, but also rustic, Scandinavian and modern. You can also complete the lighting of your room with a pendant lamp or ceiling light.