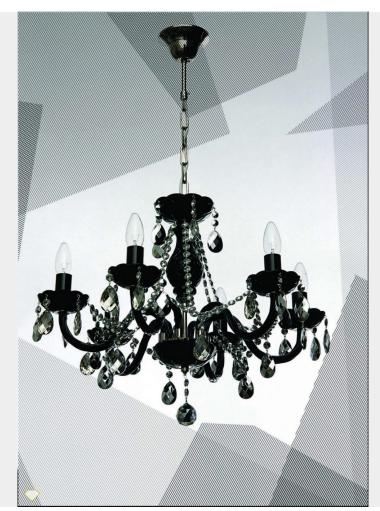

## **6-LIGHT CHANDELIER BLACK - FINESSE - WRANOVSKY**

# € 745,00

6-light chandelier of Finesse collection, made of metal silver. The arms, the central part and the pendants are made of black Boemia crystal. A chandelier that is classic but at the same time modern and original, thanks to the black-coloured pendants. Recommended to illuminate bedrooms, living rooms and dining rooms in contemporary style. In this collection are also available chandeliers in different sizes and sconce. Possibility of customization of dimensions, number of bulbs, colours or parts of the lighting SKU: JWZ 114062101 black | Categories: Chandelier, Indoor Lighting | Tags: Cristal chandelier

## **DESCRIZIONE PRODOTTO**

6-light chandelier of Finesse collection, made of metal silver. The arms, the central part and the pendants are made of black Boemia crystal. A chandelier that is classic but at the same time modern and original, thanks to the black-coloured pendants. Recommended to illuminate bedrooms, living rooms and dining rooms in contemporary style. In this collection are also available chandeliers in different sizes and sconce. Possibility of customization of dimensions, number of bulbs, colours or parts of the lighting

# **INFORMAZIONI AGGIUNTIVE**

| Weight                   | 6 kg                              |
|--------------------------|-----------------------------------|
| Finishes                 | <u>Silver</u>                     |
| Dimensions               | 60*50 cm                          |
| bulbs                    | <u>40W E14</u>                    |
| Pendants                 | <u>Crystal/Black</u>              |
| product type             | <u>Chandelier</u>                 |
| Product ready in         | <u>30 days</u>                    |
| Manufacturer\'s warranty | 24 months                         |
| Rooms                    | Living room, Dining room, Bedroom |
| Style                    | <u>Classic</u>                    |