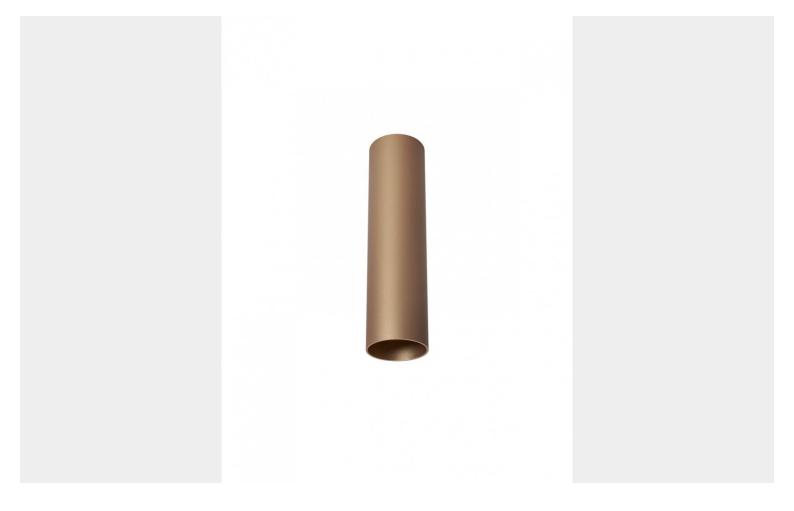

#### **LARGE 1-LIGHT CEILING LAMP AXIS- LUCILLA GIOVANE**

€ 28,00 - € 36,00

Large ceiling light  $\emptyset$  5.5 cm and height cm.9 The aluminium structure is available in the following colors: white, black, matt gold and matt copper. GU10 bulb not included The ceiling light is available in three heights: cm.9, cm.10 and cm.22.

# **VARIATIONS** Stock Stock SKU **Image Description** Color **Price Status Quantity** 01-2157 matt gold ceiling lamp Oro opaco € 36,00 matt copper ceiling rame 01-2158 € 36,00 lamp opaco