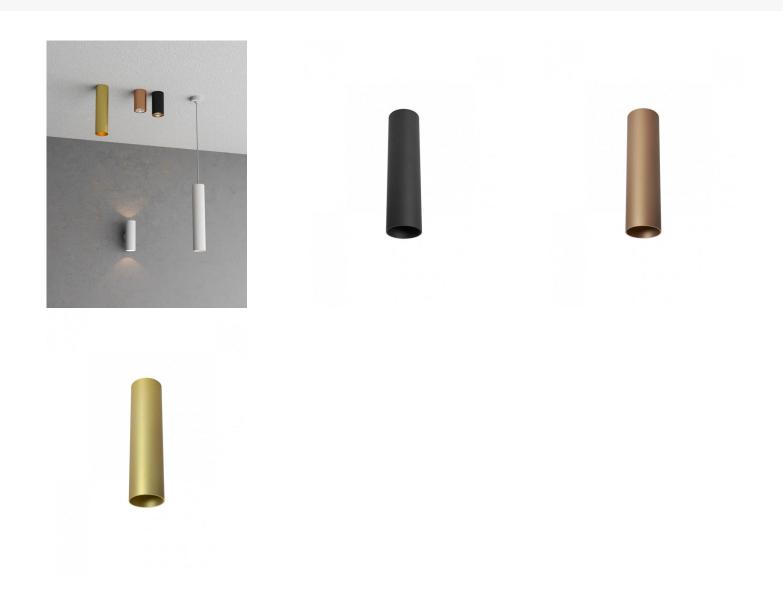

different styles; modern, contemporary, classic-modern, industrial chic.

The Axis collection is composed of suspension lamps, ceiling lights of different sizes and wall lamps. A complete, simple and elegant series.

availability of more colors, you can combine it in environments furnished in different styles; modern, contemporary, classic-modern, industrial chic.

The Axis collection is composed of suspension lamps, ceiling lights of different sizes and wall lamps. A complete, simple and elegant series.