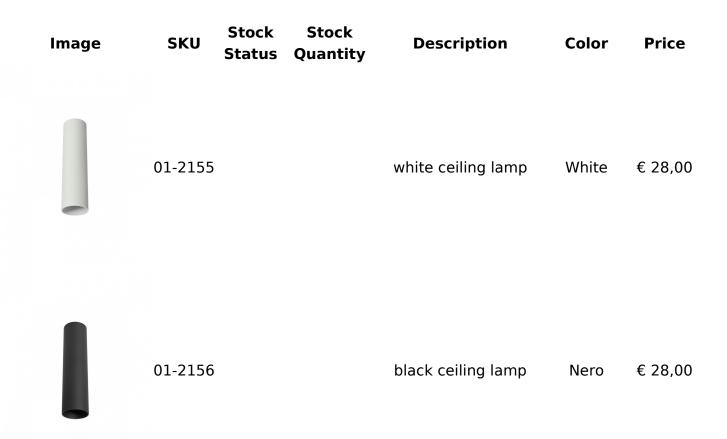

# **VARIATIONS** Stock Stock SKU **Image Description** Color **Price Status Quantity** 01-2157 matt gold ceiling lamp Oro opaco € 36,00 matt copper ceiling rame 01-2158 € 36,00 lamp opaco