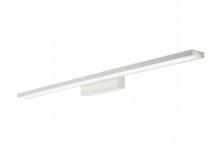

# € 122,00

Led wall lamp in white painted metal and opal diffuser in PMMA (polymethylmethacrylate) neutral light 4000k and with degree of protection against humidity.

A very simple and linear wall lamp, perfect to illuminate the mirror of a bathroom. The series is composed of wall lamps available in two sizes: 60 cm. and 90 cm.

### **DESCRIZIONE PRODOTTO**

Led wall lamp in white painted metal and opal diffuser in PMMA (polymethylmethacrylate) neutral light 4000k and with degree of protection against humidity.

A very simple and linear wall lamp, perfect to illuminate the mirror of a bathroom. The series is composed of wall lamps available in two sizes: 60 cm. and 90 cm.