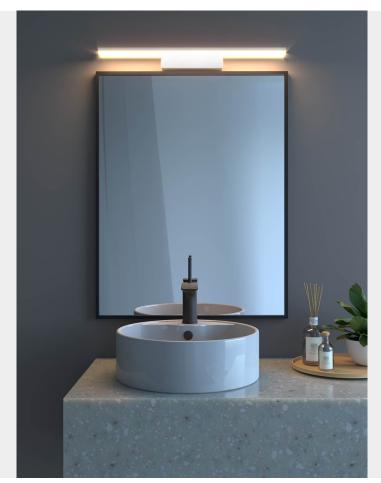

# € 122,00

Led wall lamp in white painted metal and opal diffuser in PMMA (polymethylmethacrylate) neutral light 4000k and with degree of protection against humidity.

A very simple and linear wall lamp, perfect to illuminate the mirror of a bathroom. The series is composed of wall lamps available in two sizes: 60 cm. and 90 cm.

### **DESCRIZIONE PRODOTTO**

Led wall lamp in white painted metal and opal diffuser in PMMA (polymethylmethacrylate) neutral light 4000k and with degree of protection against humidity.

A very simple and linear wall lamp, perfect to illuminate the mirror of a bathroom. The series is composed of wall lamps available in two sizes: 60 cm. and 90 cm.