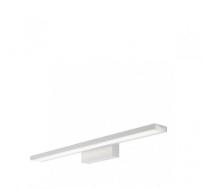

# € 122,00

Led wall lamp in white painted metal and opal diffuser in PMMA (polymethylmethacrylate) neutral light 4000k and with degree of protection against humidity.

A very simple and linear wall lamp, perfect to illuminate the mirror of a bathroom. The series is composed of wall lamps available in two sizes: 60 cm. and 90 cm.

### **DESCRIZIONE PRODOTTO**

Led wall lamp in white painted metal and opal diffuser in PMMA (polymethylmethacrylate) neutral light 4000k and with degree of protection against humidity.

A very simple and linear wall lamp, perfect to illuminate the mirror of a bathroom. The series is composed of wall lamps available in two sizes: 60 cm. and 90 cm.