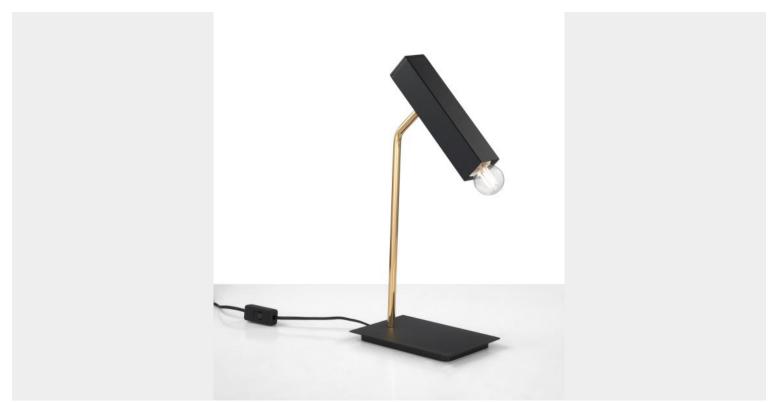

#### **1-LIGHT TABLE LAMP - RASTER - METAL LUX**

# € 153,00

1-light table lamp. With its original and linear design, it is ideal to have a soft light in bedrooms. The Raster collection by Metal Lux has a retro style that recalls the geometric and linear shapes, popular in the seventies/eighties. The collection consists of sconce, table lamps, suspensions and ceiling lamps in different dimensions. The variety of finishes and dimensions makes it very versatile and suitable in both modern and classic spaces. Available finishes: polished gold and opaque nickel. Lampshade : polished white and polished black

## **DESCRIZIONE PRODOTTO**

1-light table lamp. With its original and linear design, it is ideal to have a soft light in bedrooms. The Raster collection by Metal Lux has a retro style that recalls the geometric and linear shapes, popular in the seventies/eighties. The collection consists of sconce, table lamps, suspensions and ceiling lamps in different dimensions. The variety of finishes and dimensions makes it very versatile and suitable in both modern and classic spaces. Available finishes: polished gold and opaque nickel. Lampshade : polished white and polished black