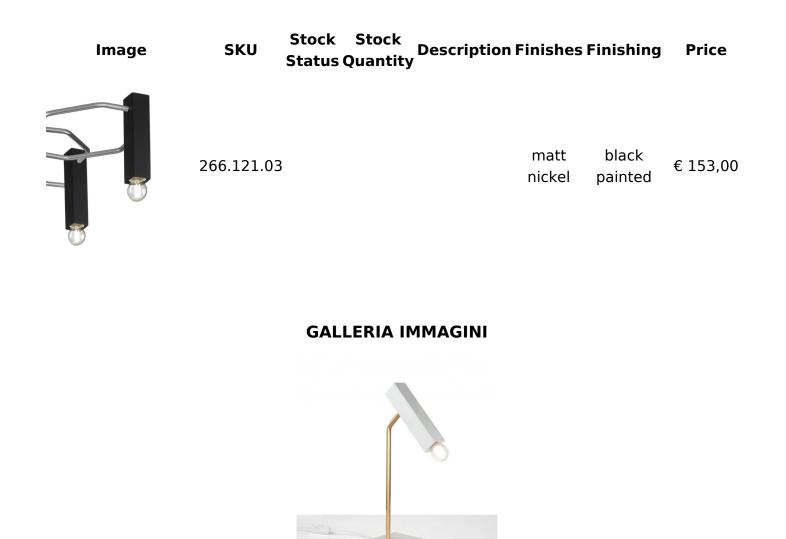

# VARIATIONS

| Image | <b>SKII</b> | Stock Stock<br>Status Quantity | inishing           | Price    |
|-------|-------------|--------------------------------|--------------------|----------|
|       | 265.121.02  | gold                           | white<br>painted € | 2 153,00 |
|       | 265.121.03  | gold                           | black<br>painted € | 153,00   |
|       | 266.121.02  | matt<br>nickel                 | white<br>painted € | 153,00   |