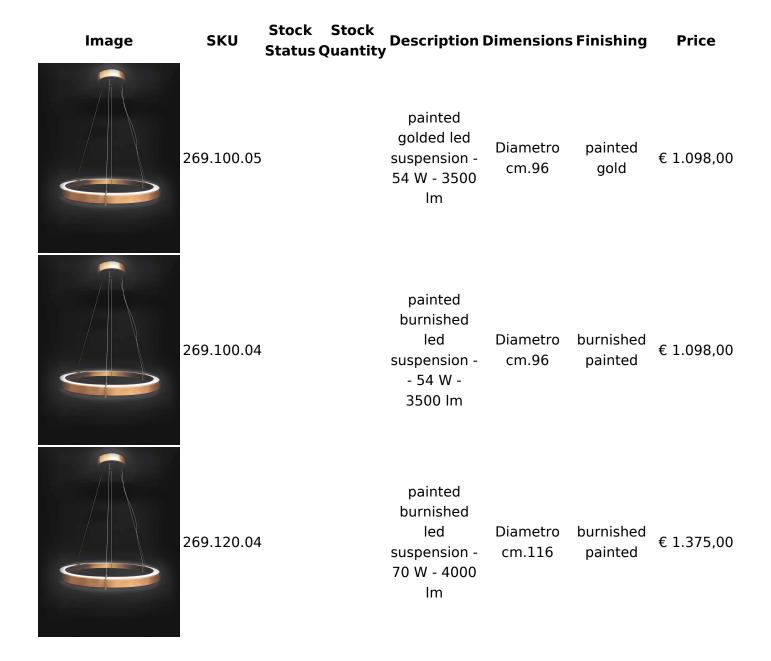

#### **VARIATIONS**

| lmage | SKU        | Stock<br>Status | Stock<br>Quantity | Description I                                                      | Dimension         | s Finishing          | Price    |
|-------|------------|-----------------|-------------------|--------------------------------------------------------------------|-------------------|----------------------|----------|
|       | 269.080.04 |                 |                   | painted<br>burnished<br>led<br>suspension -<br>- 40 W -<br>2800 lm | Diametro<br>cm.76 | burnished<br>painted | € 888,00 |
|       | 269.080.05 | i               |                   | painted<br>golded led<br>suspension -<br>- 40 W -<br>2800 lm       | Diametro<br>cm.76 | painted<br>gold      | € 888,00 |

**Description Dimensions Finishing** SKU **Image Price** Status Quantity painted golded led Diametro painted 269.120.05 € 1.375,00 suspension cm.116 gold 70 W - 4000 Im