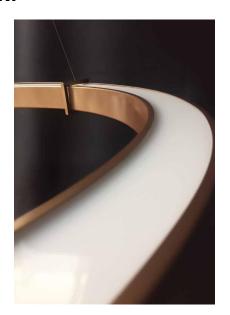

## PENDANT LAMP 269.080.04 - ORBITA METAL LUX

€ 888,00 - € 1.375,00

Led suspension in painted metal available in two finishes: burnished painted and gold painted.

Its particular ring shape recalls space, hence the name of the Orbita collection. A collection with clean and essential lines, composed by suspensions available in three diameters: cm.76, cm.96 and cm.116.

#### **DESCRIZIONE PRODOTTO**

Led suspension in painted metal available in two finishes: burnished painted and gold painted.

Its particular ring shape recalls space, hence the name of the Orbita collection. A collection with clean