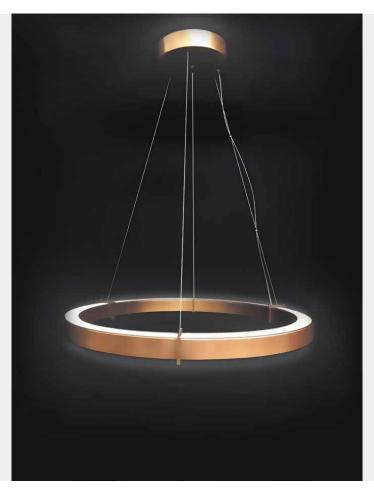

## PENDANT LAMP 269.080.04 - ORBITA METAL LUX

€ 888,00 - € 1.375,00

Led suspension in painted metal available in two finishes: burnished painted and gold painted.

Its particular ring shape recalls space, hence the name of the Orbita collection. A collection with clean and essential lines, composed by suspensions available in three diameters: cm.76, cm.96 and cm.116.

Thanks to the steel cables, the height can be adjusted according to your needs. The maximum height is cm.150

The pendant lamp is suitable for lighting a living room, studio or commercial space furnished in a modern style.

#### **DESCRIZIONE PRODOTTO**

Led suspension in painted metal available in two finishes: burnished painted and gold painted.

Its particular ring shape recalls space, hence the name of the Orbita collection. A collection with clean

and essential lines, composed by suspensions available in three diameters: cm.76, cm.96 and cm.116.

Thanks to the steel cables, the height can be adjusted according to your needs. The maximum height is cm.150

The pendant lamp is suitable for lighting a living room, studio or commercial space furnished in a modern style.