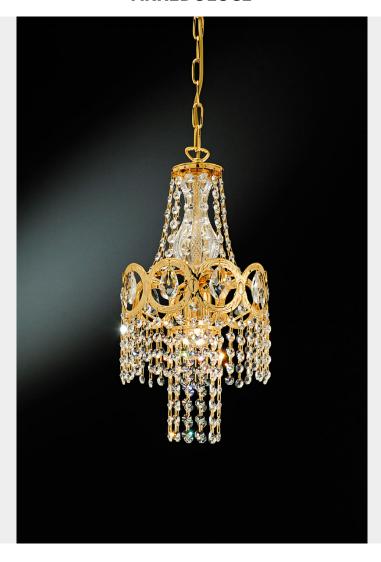

# 1-LIGHT SUSPENSION LAMP GOLD AND CRYSTAL 416/S1 ROYAL CRYSTAL - ARREDOLUCE

€ 328,00

1-light suspension lamp made of metal plated 24kt gold with crystal octagons and crystal central part. Ideal to illuminate entrances, corridors and small spaces in classic style. Possibility of customization of finish (24kt gold and chrome).

### **DESCRIZIONE PRODOTTO**

1-light suspension lamp made of metal plated 24kt gold with crystal octagons and crystal central part. Ideal to illuminate entrances, corridors and small spaces in classic style. Possibility of customization of finish (24kt gold and chrome).