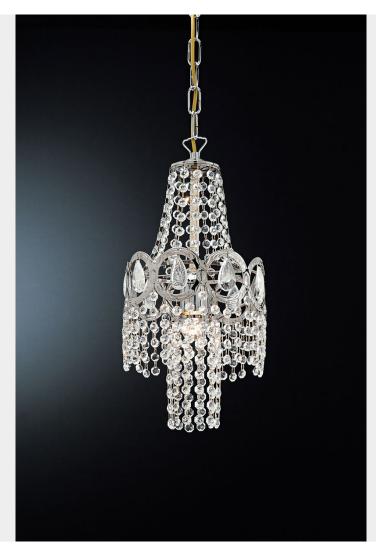

## 1-LIGHT SUSPENSION LAMP - 415/S1 -ROYAL CRYSTAL ARREDOLUCE

€ 328,00

1-light suspension lamp made of metal chrome with crystal octagons. Ideal to illuminate entrances, corridors and small spaces in classic style. Possibility of customization of finish (24kt gold and chrome).

#### **DESCRIZIONE PRODOTTO**

1-light suspension lamp made of metal chrome with crystal octagons. Ideal to illuminate entrances,

corridors and small spaces in classic style. Possibility of customization of finish (24kt gold and chrome).