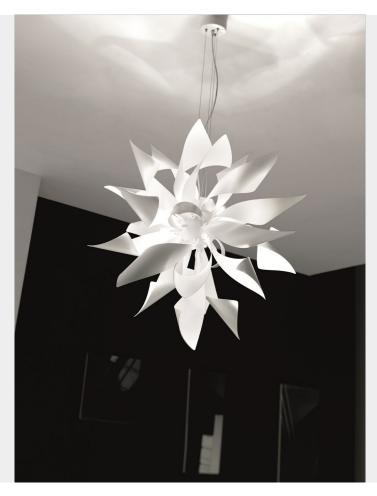

# 12-LIGHT SUSPENSION - 1080 - GINGER - SELENE ILLUMINAZIONE

€ 873,00

12-light suspension composed of curved spirals and made of metal painted white. This eclectic collection is characterised by significant dimensions and it originally illuminates and furnishes living rooms and dining rooms thanks to its many curved spirals. The diameter is 80 cm and the maximum height is 200 cm. Suspensions and ceiling lamps in different dimensions are also available in this collection

#### **DESCRIZIONE PRODOTTO**

12-light suspension composed of curved spirals and made of metal painted white. This eclectic collection is characterised by significant dimensions and it originally illuminates and furnishes living rooms and dining rooms thanks to its many curved spirals. The diameter is 80 cm and the maximum height is 200 cm. Suspensions and ceiling lamps in different dimensions are also available in this collection