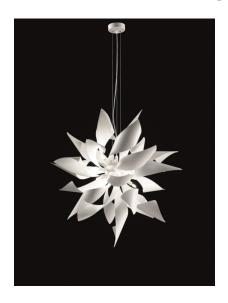

# 12-LIGHT SUSPENSION - 1080 - GINGER - SELENE ILLUMINAZIONE

€ 873,00

12-light suspension composed of curved spirals and made of metal painted white. This eclectic collection is characterised by significant dimensions and it originally illuminates and furnishes living rooms and dining rooms thanks to its many curved spirals. The diameter is 80 cm and the maximum height is 200 cm. Suspensions and ceiling lamps in different dimensions are also available in this collection

#### **DESCRIZIONE PRODOTTO**

12-light suspension composed of curved spirals and made of metal painted white. This eclectic collection is characterised by significant dimensions and it originally illuminates and furnishes living rooms and dining rooms thanks to its many curved spirals. The diameter is 80 cm and the maximum height is 200 cm. Suspensions and ceiling lamps in different dimensions are also available in this collection