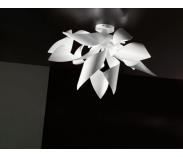

# 12-LIGHT SUSPENSION - 1080 - GINGER - SELENE ILLUMINAZIONE

€ 873,00

12-light suspension composed of curved spirals and made of metal painted white. This eclectic collection is characterised by significant dimensions and it originally illuminates and furnishes living rooms and dining rooms thanks to its many curved spirals. The diameter is 80 cm and the maximum height is 200 cm. Suspensions and ceiling lamps in different dimensions are also available in this collection

#### **DESCRIZIONE PRODOTTO**

12-light suspension composed of curved spirals and made of metal painted white. This eclectic collection is characterised by significant dimensions and it originally illuminates and furnishes living rooms and dining rooms thanks to its many curved spirals. The diameter is 80 cm and the maximum height is 200 cm. Suspensions and ceiling lamps in different dimensions are also available in this collection