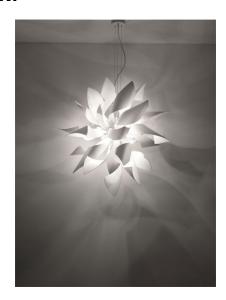

# 12-LIGHT SUSPENSION - 1080 - GINGER - SELENE ILLUMINAZIONE

€ 873,00

12-light suspension composed of curved spirals and made of metal painted white. This eclectic collection is characterised by significant dimensions and it originally illuminates and furnishes living rooms and dining rooms thanks to its many curved spirals. The diameter is 80 cm and the maximum height is 200 cm. Suspensions and ceiling lamps in different dimensions are also available in this collection

#### **DESCRIZIONE PRODOTTO**

12-light suspension composed of curved spirals and made of metal painted white. This eclectic collection is characterised by significant dimensions and it originally illuminates and furnishes living rooms and dining rooms thanks to its many curved spirals. The diameter is 80 cm and the maximum height is 200 cm. Suspensions and ceiling lamps in different dimensions are also available in this collection