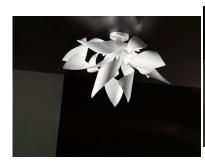

# 12-LIGHT SUSPENSION - 1080 - GINGER - SELENE ILLUMINAZIONE

€ 873,00

12-light suspension composed of curved spirals and made of metal painted white. This eclectic collection is characterised by significant dimensions and it originally illuminates and furnishes living rooms and dining rooms thanks to its many curved spirals. The diameter is 80 cm and the maximum height is 200 cm. Suspensions and ceiling lamps in different dimensions are also available in this collection

#### **DESCRIZIONE PRODOTTO**

12-light suspension composed of curved spirals and made of metal painted white. This eclectic collection is characterised by significant dimensions and it originally illuminates and furnishes living rooms and dining rooms thanks to its many curved spirals. The diameter is 80 cm and the maximum height is 200 cm. Suspensions and ceiling lamps in different dimensions are also available in this collection