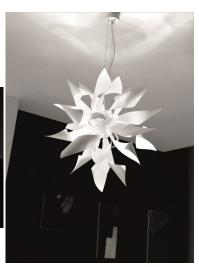

# 12-LIGHT SUSPENSION - 1080 - GINGER - SELENE ILLUMINAZIONE

€ 873,00

12-light suspension composed of curved spirals and made of metal painted white. This eclectic collection is characterised by significant dimensions and it originally illuminates and furnishes living rooms and dining rooms thanks to its many curved spirals. The diameter is 80 cm and the maximum height is 200 cm. Suspensions and ceiling lamps in different dimensions are also available in this collection

#### **DESCRIZIONE PRODOTTO**

12-light suspension composed of curved spirals and made of metal painted white. This eclectic collection is characterised by significant dimensions and it originally illuminates and furnishes living rooms and dining rooms thanks to its many curved spirals. The diameter is 80 cm and the maximum height is 200 cm. Suspensions and ceiling lamps in different dimensions are also available in this collection